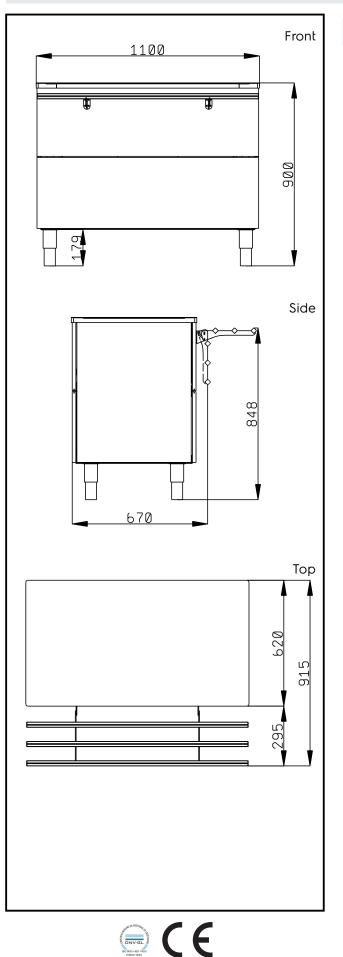

## Key Information:

| N° of doors:                 |         |
|------------------------------|---------|
| 322109 (F00N3AF00W)          | 2       |
| External dimensions, Width:  | 1100 mm |
| External dimensions, Depth:  | 915 mm  |
| External dimensions, Height: | 900 mm  |
| Net weight:                  | 74 kg   |
| Shipping height:             | 1070 mm |
| Shipping width:              | 720 mm  |
| Shipping depth:              | 1120 mm |