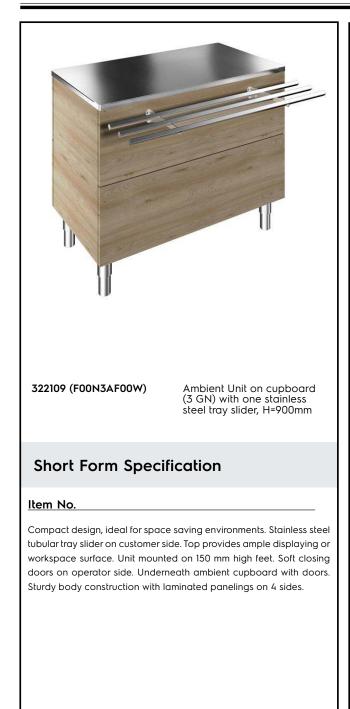

## Flexy Compact Ambient Unit on cupboard (3 GN) with one stainless steel tray slider

Flexy Compact Ambient Unit on cupboard (3 GN) with one stainless steel tray slider

The company reserves the right to make modifications to the products without prior notice. All information correct at time of printing.

### **Main Features**

- CB and CE certifed by a third party notified body.
- Tray slider in tubular stainless steel is installed on the customer side and it can also be folded down to facilitate passage of the units through doorways.
- Ideal for servery lines with an operator.
- Unit mounted on 150 mm high feet.
- Soft closing doors on operator side.
- Available options with online configurator: colors, tray sliders, overshelves, feet/wheels with desired diameter, height 750mm for kids.
- Top provides ample displaying or workspace surface.
- Optional plinth can be installed to cover the feet or the wheels.
- Perfect compact design makes it ideal for space saving environments.
- Food introduced at the correct temperature maintains its core temperature according to Afnor Standards.
- Available dimensions: 1, 2, 3, 4 GN.
- Thanks to the sleek, minimalist glass structure, food and dust does not get trapped and the cleaning is made easier.

### Construction

- Top in AISI 304.
- Sturdy construction with laminated panelings on 4 sides.